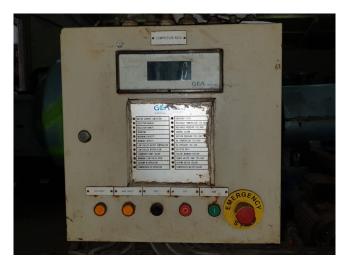

### **Used Mycom 160VSD 2.6 Coldwater production**

Used Mycom screw compressor 160VSD 2.6 unit. Electromotor Leroy Somer 60Hz, 3560RPM, 105kW. Mycom pump M50P. Oil separator 500 ltr and oil cooler. Control panel GEA. The cold water production plant is capable of making of 8 m3/hr at an inlet seawater temperature of 30°C.