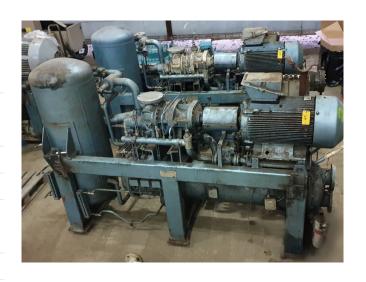

### **Used Mycom 160VSD 2.6 Coldwater production**

Used Mycom screw compressor 160VSD 2.6 unit. Electromotor Leroy Somer 60Hz, 3560RPM, 105kW. Mycom pump M50P. Oil separator 500 ltr and oil cooler. Control panel GEA. The cold water production plant is capable of making of 8 m3/hr at an inlet seawater temperature of 30°C.