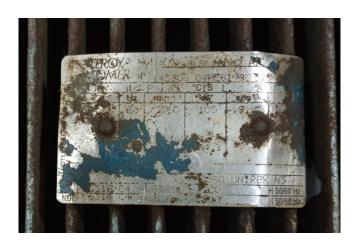

### **Specifications**

| Marca                 | Mycom                  |
|-----------------------|------------------------|
| Tipo                  | 160VSD 2.6 Coldwater   |
|                       | production             |
| Refrigerante          | Freon                  |
| kW at -5°C/+40°C      | 335*                   |
| Electromotor Specs    | Leroy Somer FLS 355LA2 |
|                       | B3 60Hz                |
| Sober Bancada         | <b>✓</b>               |
| Acumulador de succión | <b>✓</b>               |
| Separador de aceite   | <b>✓</b>               |
| m3 / h                | 8                      |
| Comentarios           | *Capacity is based on  |
|                       | -6ºC / +37ºC           |
| Tamaños               | 4050x1450x2000 mm      |
|                       | (LxWxH)                |
| Stock                 | 2                      |

### **Used Mycom 160VSD 2.6 Coldwater production**

Used Mycom screw compressor 160VSD 2.6 unit. Electromotor Leroy Somer 60Hz, 3560RPM, 105kW. Mycom pump M50P. Oil separator 500 ltr and oil cooler. Control panel GEA. The cold water production plant is capable of making of 8 m3/hr at an inlet seawater temperature of 30°C.