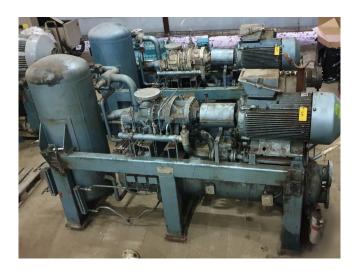

### **Used Mycom 160VSD 2.6 Coldwater production**

Used Mycom screw compressor 160VSD 2.6 unit. Electromotor Leroy Somer 60Hz, 3560RPM, 105kW. Mycom pump M50P. Oil separator 500 ltr and oil cooler. Control panel GEA. The cold water production plant is capable of making of 8 m3/hr at an inlet seawater temperature of 30°C.