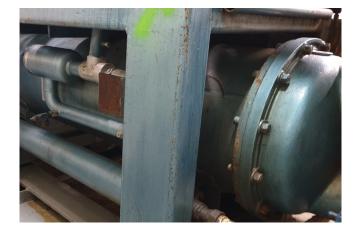

### **Used Mycom 160VSD 2.6 Coldwater production**

Used Mycom screw compressor 160VSD 2.6 unit. Electromotor Leroy Somer 60Hz, 3560RPM, 105kW. Mycom pump M50P. Oil separator 500 ltr and oil cooler. Control panel GEA. The cold water production plant is capable of making of 8 m3/hr at an inlet seawater temperature of 30°C.