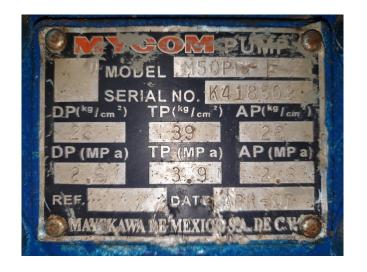

### **Used Mycom 160VSD 2.6 Coldwater production**

Used Mycom screw compressor 160VSD 2.6 unit. Electromotor Leroy Somer 60Hz, 3560RPM, 105kW. Mycom pump M50P. Oil separator 500 ltr and oil cooler. Control panel GEA. The cold water production plant is capable of making of 8 m3/hr at an inlet seawater temperature of 30°C.