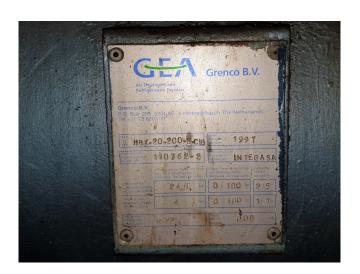

### **Specifications**

| Marca                 | Mycom                  |
|-----------------------|------------------------|
| Tipo                  | 160VSD 2.6 Coldwater   |
|                       | production             |
| Refrigerante          | Freon                  |
| kW at -5°C/+40°C      | 335*                   |
| Electromotor Specs    | Leroy Somer FLS 355LA2 |
|                       | B3 60Hz                |
| Sober Bancada         | <b>✓</b>               |
| Acumulador de succión | <b>✓</b>               |
| Separador de aceite   | <b>✓</b>               |
| m3 / h                | 8                      |
| Comentarios           | *Capacity is based on  |
|                       | -6ºC / +37ºC           |
| Tamaños               | 4050x1450x2000 mm      |
|                       | (LxWxH)                |
| Stock                 | 2                      |

### **Used Mycom 160VSD 2.6 Coldwater production**

Used Mycom screw compressor 160VSD 2.6 unit. Electromotor Leroy Somer 60Hz, 3560RPM, 105kW. Mycom pump M50P. Oil separator 500 ltr and oil cooler. Control panel GEA. The cold water production plant is capable of making of 8 m3/hr at an inlet seawater temperature of 30°C.