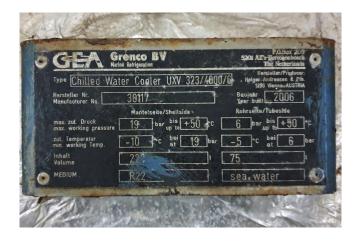

### **Used Mycom 160VSD 2.6 Coldwater production**

Used Mycom screw compressor 160VSD 2.6 unit. Electromotor Leroy Somer 60Hz, 3560RPM, 105kW. Mycom pump M50P. Oil separator 500 ltr and oil cooler. Control panel GEA. The cold water production plant is capable of making of 8 m3/hr at an inlet seawater temperature of 30°C.