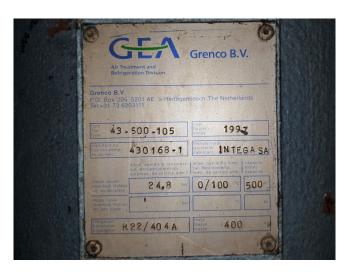

### **Specifications**

| Marca                 | Mycom                  |
|-----------------------|------------------------|
| Tipo                  | 160VSD 2.6 Coldwater   |
|                       | production             |
| Refrigerante          | Freon                  |
| kW at -5°C/+40°C      | 335*                   |
| Electromotor Specs    | Leroy Somer FLS 355LA2 |
|                       | B3 60Hz                |
| Sober Bancada         | <b>✓</b>               |
| Acumulador de succión | <b>✓</b>               |
| Separador de aceite   | <b>✓</b>               |
| m3 / h                | 8                      |
| Comentarios           | *Capacity is based on  |
|                       | -6ºC / +37ºC           |
| Tamaños               | 4050x1450x2000 mm      |
|                       | (LxWxH)                |
| Stock                 | 2                      |

### **Used Mycom 160VSD 2.6 Coldwater production**

Used Mycom screw compressor 160VSD 2.6 unit. Electromotor Leroy Somer 60Hz, 3560RPM, 105kW. Mycom pump M50P. Oil separator 500 ltr and oil cooler. Control panel GEA. The cold water production plant is capable of making of 8 m3/hr at an inlet seawater temperature of 30°C.