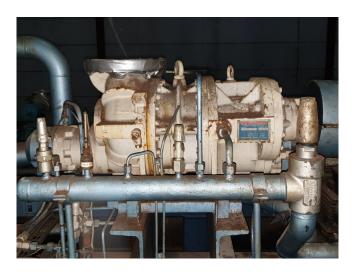

### **Used Mycom 160VSD 2.6 Coldwater production**

Used Mycom screw compressor 160VSD 2.6 unit. Electromotor Leroy Somer 60Hz, 3560RPM, 105kW. Mycom pump M50P. Oil separator 500 ltr and oil cooler. Control panel GEA. The cold water production plant is capable of making of 8 m3/hr at an inlet seawater temperature of 30°C.