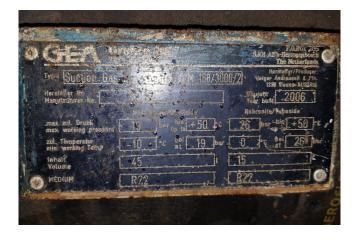

### **Used Mycom 160VSD 2.6 Coldwater production**

Used Mycom screw compressor 160VSD 2.6 unit. Electromotor Leroy Somer 60Hz, 3560RPM, 105kW. Mycom pump M50P. Oil separator 500 ltr and oil cooler. Control panel GEA. The cold water production plant is capable of making of 8 m3/hr at an inlet seawater temperature of 30°C.