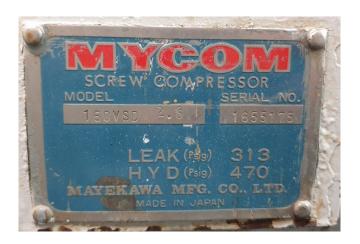

# Mycom 160VSD 2.6 Coldwater production

### **Specifications**

| Marca                 | Mycom                  |
|-----------------------|------------------------|
| Tipo                  | 160VSD 2.6 Coldwater   |
|                       | production             |
| Refrigerante          | Freon                  |
| kW at -5°C/+40°C      | 335*                   |
| Electromotor Specs    | Leroy Somer FLS 355LA2 |
|                       | B3 60Hz                |
| Sober Bancada         | <b>✓</b>               |
| Acumulador de succión | <b>✓</b>               |
| Separador de aceite   | <b>✓</b>               |
| m3 / h                | 8                      |
| Comentarios           | *Capacity is based on  |
|                       | -6ºC / +37ºC           |
| Tamaños               | 4050x1450x2000 mm      |
|                       | (LxWxH)                |
| Stock                 | 2                      |

### **Used Mycom 160VSD 2.6 Coldwater production**

Used Mycom screw compressor 160VSD 2.6 unit. Electromotor Leroy Somer 60Hz, 3560RPM, 105kW. Mycom pump M50P. Oil separator 500 ltr and oil cooler. Control panel GEA. The cold water production plant is capable of making of 8 m3/hr at an inlet seawater temperature of 30°C.