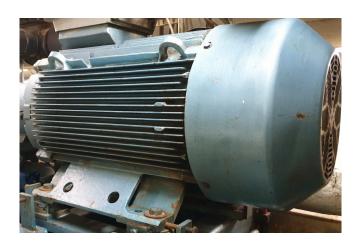

### **Used Mycom 160VSD 2.6 Coldwater production**

Used Mycom screw compressor 160VSD 2.6 unit. Electromotor Leroy Somer 60Hz, 3560RPM, 105kW. Mycom pump M50P. Oil separator 500 ltr and oil cooler. Control panel GEA. The cold water production plant is capable of making of 8 m3/hr at an inlet seawater temperature of 30°C.