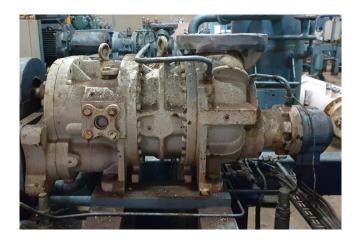

### **Used Mycom 160VSD 2.6 Coldwater production**

Used Mycom screw compressor 160VSD 2.6 unit. Electromotor Leroy Somer 60Hz, 3560RPM, 105kW. Mycom pump M50P. Oil separator 500 ltr and oil cooler. Control panel GEA. The cold water production plant is capable of making of 8 m3/hr at an inlet seawater temperature of 30°C.