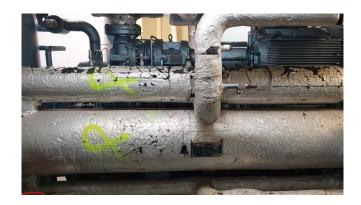

### **Used Mycom 160VSD 2.6 Coldwater production**

Used Mycom screw compressor 160VSD 2.6 unit. Electromotor Leroy Somer 60Hz, 3560RPM, 105kW. Mycom pump M50P. Oil separator 500 ltr and oil cooler. Control panel GEA. The cold water production plant is capable of making of 8 m3/hr at an inlet seawater temperature of 30°C.